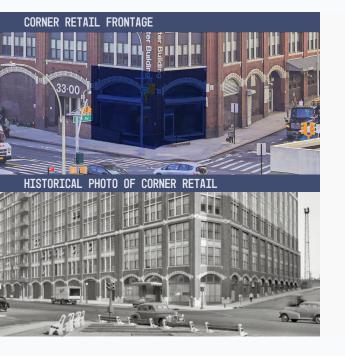

## CORNER RETAIL - 1,496 SF - LONG ISLAND CITY

### COMMENTS

Designed in 1912 by celebrated architect Albert Kahn, The Center Building has maintained its timeless character boasting large floor plates, exceptional ceiling heights, and onsite parking. Strategically located on one of Long Island City's busiest thoroughfares; the building is steps away from five different subway lines, minutes away from the LIE, BQE, 59th St Bridge, and Midtown Tunnel. The Center Building's unique features make this a desirable location for all warehouse, storage, logistics, and office uses.