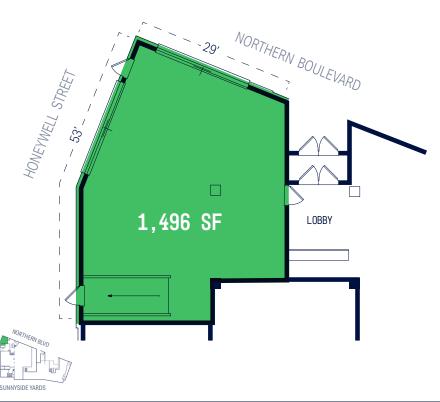

### HIGHLIGHTS

- 29' Frontage on Northern Boulevard
- 53' Frontage on Honeywell Street
- **10'8"** Ceiling heights
- **36th St** Subway stop (M & R) adjacent to property

## SPACE SPECS

| Available SF: | 1,496    |
|---------------|----------|
| Zoning:       | M1-5     |
| Space Use:    | Retail   |
| Floor:        | Ground   |
| Parking:      | On site  |
| Access:       | 24 hours |