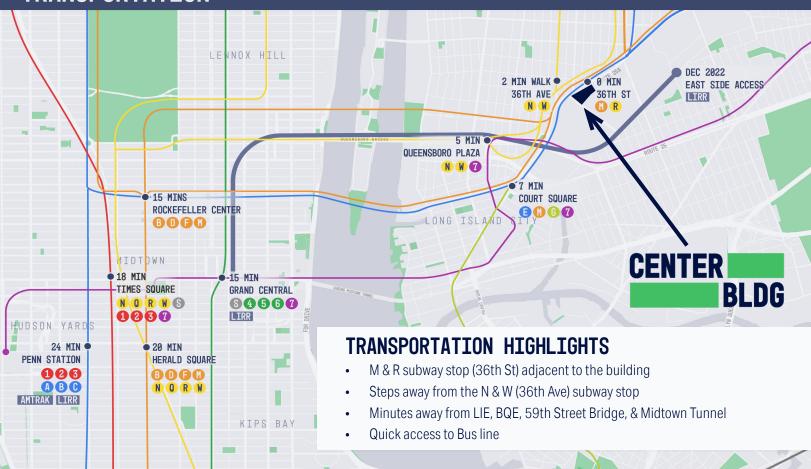

## TRANSPORTATION

### COMMENTS

Designed in 1912 by celebrated architect Albert Kahn, The Center Building has maintained its timeless character boasting large floor plates, exceptional ceiling heights, and onsite parking. Strategically located on one of Long Island City's busiest thoroughfares; the building is steps away from five different subway lines, minutes away from the LIE, BQE, 59th St Bridge, and Midtown Tunnel. The Center Building's unique features make this a desirable location for all warehouse, storage, logistics, and office uses.