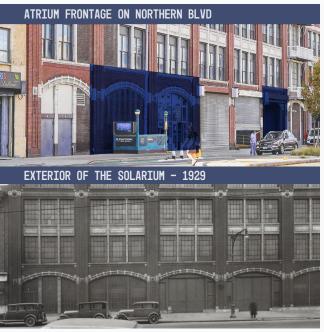

### THE SOLARIUM - 25,647 RSF - LONG ISLAND CITY

#### **COMMENTS**

Designed in 1912 by celebrated architect Albert Kahn, The Center Building has maintained its timeless character boasting large floor plates, exceptional ceiling heights, and onsite parking. Strategically located on one of Long Island City's busiest thoroughfares; the building is steps away from five different subway lines, minutes away from the LIE, BQE, 59th St Bridge, and Midtown Tunnel. The Center Building's unique features make this a desirable location for all warehouse, storage, logistics, and office uses.