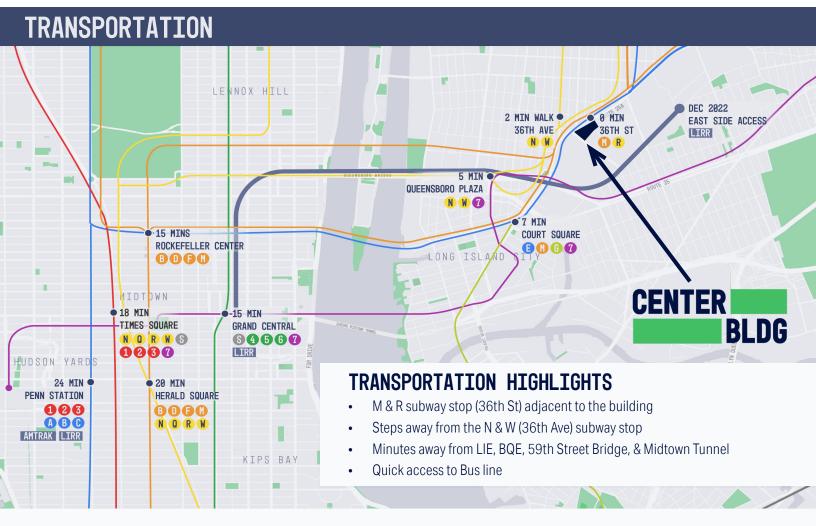

### **SOLARIUM HIGHLIGHTS**

• 1,310 SF Dedicated loading dock

• **32 Foot** Ceiling heights

• 36th St Subway stop (M & R) adjacent

Signage Opportunity adjacent to LIRR & Amtrak

**21 Foot** Dedicated curb cut with storefront

#### **COMMENTS**

Designed in 1912 by celebrated architect Albert Kahn, The Center Building has maintained its timeless character boasting large floor plates, exceptional ceiling heights, and onsite parking. Strategically located on one of Long Island City's busiest thoroughfares; the building is steps away from five different subway lines, minutes away from the LIE, BQE, 59th St Bridge, and Midtown Tunnel. The Center Building's unique features make this a desirable location for all warehouse, storage, logistics, and office uses.