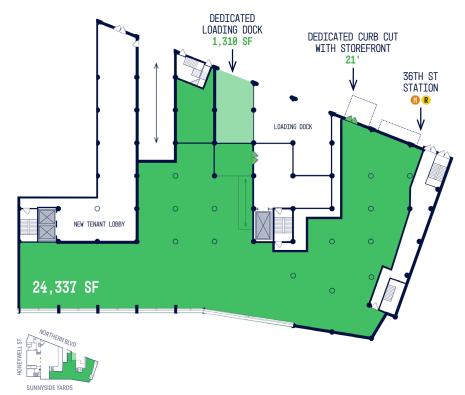

### **SOLARIUM HIGHLIGHTS**

• 1,310 SF Dedicated loading dock

• **32 Foot** Ceiling heights

• 36th St Subway stop (M & R) adjacent

Signage Opportunity adjacent to LIRR & Amtrak

**21 Foot** Dedicated curb cut with storefront

(ability to drive into space)

#### SPACE SPECS

**Available SF:** 25,647 **Zoning:** M1-5

**Space Use:** Industrial, storage, logistics

**Floor:** Ground, at grade

Parking: On site
Access: 24 hours